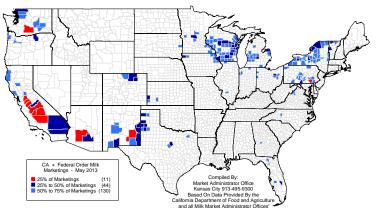

As indicated by the top right map on page two, 55 1,139 Counties Decreased Marketings counties marketed 50% of the May 2013 CA+FO total, up from 54 counties in May 2008. In May 2013 a total of 185 counties marketed 75% of the CA+FO total, while 1,712 counties had milk marketings under either the Federal order or California state order programs. The comparable number of counties for May 2008 were 196 and 1,853, respectively. The counties representing 75% and 100% of CA+FO milk marketings are depicted in the lower two maps on page two. The map on page three details CA+FO milk marketings by Decreases in CA + FO Milk Marketings May 2013 vs. May 2008 Compiled By: selected size ranges for May 2013, while counties Market Administrator Office Kansas City 913-495-9300 ecreases Less Than 1 Million Lb with no CA+FO milk marketings are depicted in the Decreases 5 to 10 Million Lbs Decreases Greater Than 10 Million Lbs Based On Data Provided By the alifornia Department of Food and Agricultu and all Milk Market Administrator Offices map on the last page of this bulletin.

## 55 Counties Marketed 50% Of All CA + Federal Order Milk During May 2013

185 Counties Marketed 75% Of All CA + Federal Order Milk During May 2013

1,712 Counties Marketed 100% Of All CA + Federal Order Milk During May 2013