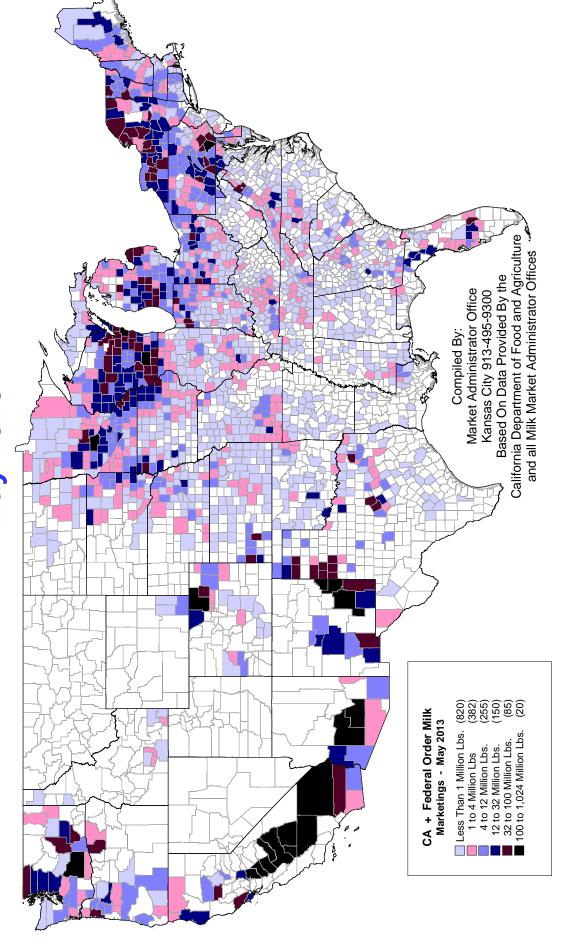

As indicated by the top right map on page two, 55 1,139 Counties Decreased Marketings counties marketed 50% of the May 2013 CA+FO total, up from 54 counties in May 2008. In May 2013 a total of 185 counties marketed 75% of the CA+FO total, while 1,712 counties had milk marketings under either the Federal order or California state order programs. The comparable number of counties for May 2008 were 196 and 1,853, respectively. The counties representing 75% and 100% of CA+FO milk marketings are depicted in the lower two maps on page two. The map on page three details CA+FO milk marketings by Decreases in CA + FO Milk Marketings May 2013 vs. May 2008 Compiled By: selected size ranges for May 2013, while counties Market Administrator Office Kansas City 913-495-9300 ecreases Less Than 1 Million Lb with no CA+FO milk marketings are depicted in the Decreases 5 to 10 Million Lbs Decreases Greater Than 10 Million Lbs Based On Data Provided By the alifornia Department of Food and Agricultu and all Milk Market Administrator Offices map on the last page of this bulletin.

# CA + Federal Order Milk Marketings By County May 2013

FEDERAL MILK MARKET ADMINISTRATOR P.O. BOX 14650 SHAWNEE MISSION, KANSAS 66285-4650

Website: www.fmmacentral.com

E-mail: market.administrator@fmmacentral.com