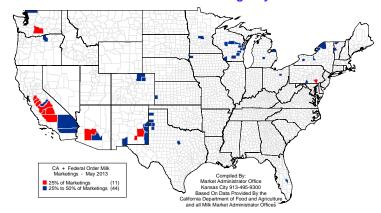

Milk from eleven counties accounted for 25% of all CA+FO marketings during May 2013, which is an increase from the nine counties marketing 25% during May 2008. Seven of the top eleven counties are located in California, with Tulare (CA) county's 1.024 billion pounds leading the way. Marketings from this county represent 6.63% of the CA+FO May 2013 total. To put this in perspective, it requires the combined marketings of 1,191 counties with the lowest marketings to surpass the Tulare county total. The eleven counties that represent 25% of the CA+FO total for May 2013 are depicted in the top left map on page two.

# CA+ Federal Order Milk Marketings - May 2013 25% of Marketings (11) Compiled By: Market Administrator Office Market Office Mark

### Eleven Counties Marketed 25% Of The CA + Federal Order Milk During May 2013

|                |                                                                                                                                                                                      |                                                                                                                                                                                                                                                                                                                                                                                                                             | May 2013                                                                                                                                                                                                                                                                                                                                                                                                                                                                                                                                                                                                                                                                                                                                                   |
|----------------|--------------------------------------------------------------------------------------------------------------------------------------------------------------------------------------|-----------------------------------------------------------------------------------------------------------------------------------------------------------------------------------------------------------------------------------------------------------------------------------------------------------------------------------------------------------------------------------------------------------------------------|------------------------------------------------------------------------------------------------------------------------------------------------------------------------------------------------------------------------------------------------------------------------------------------------------------------------------------------------------------------------------------------------------------------------------------------------------------------------------------------------------------------------------------------------------------------------------------------------------------------------------------------------------------------------------------------------------------------------------------------------------------|
|                |                                                                                                                                                                                      | Percent                                                                                                                                                                                                                                                                                                                                                                                                                     | As % Of                                                                                                                                                                                                                                                                                                                                                                                                                                                                                                                                                                                                                                                                                                                                                    |
| May'13 Mktgs   | May'08 Mktgs                                                                                                                                                                         | <u>Change</u>                                                                                                                                                                                                                                                                                                                                                                                                               | 05/13 Total                                                                                                                                                                                                                                                                                                                                                                                                                                                                                                                                                                                                                                                                                                                                                |
| 1 022 020 150  | 010 520 626                                                                                                                                                                          | .11.25                                                                                                                                                                                                                                                                                                                                                                                                                      | 6.63                                                                                                                                                                                                                                                                                                                                                                                                                                                                                                                                                                                                                                                                                                                                                       |
| , , ,          | 919,528,636                                                                                                                                                                          |                                                                                                                                                                                                                                                                                                                                                                                                                             | 6.63                                                                                                                                                                                                                                                                                                                                                                                                                                                                                                                                                                                                                                                                                                                                                       |
| 511,504,980    | 486,019,478                                                                                                                                                                          | +5.24                                                                                                                                                                                                                                                                                                                                                                                                                       | 3.31                                                                                                                                                                                                                                                                                                                                                                                                                                                                                                                                                                                                                                                                                                                                                       |
| 379,332,018    | 350,031,935                                                                                                                                                                          | +8.37                                                                                                                                                                                                                                                                                                                                                                                                                       | 2.46                                                                                                                                                                                                                                                                                                                                                                                                                                                                                                                                                                                                                                                                                                                                                       |
| 370,245,836    | 352,857,317                                                                                                                                                                          | +4.93                                                                                                                                                                                                                                                                                                                                                                                                                       | 2.40                                                                                                                                                                                                                                                                                                                                                                                                                                                                                                                                                                                                                                                                                                                                                       |
| 368,723,568    | 327,464,286                                                                                                                                                                          | +12.60                                                                                                                                                                                                                                                                                                                                                                                                                      | 2.39                                                                                                                                                                                                                                                                                                                                                                                                                                                                                                                                                                                                                                                                                                                                                       |
| 244,040,687    | 236,334,295                                                                                                                                                                          | +3.26                                                                                                                                                                                                                                                                                                                                                                                                                       | 1.58                                                                                                                                                                                                                                                                                                                                                                                                                                                                                                                                                                                                                                                                                                                                                       |
| 234,145,836    | 191,738,394                                                                                                                                                                          | +22.12                                                                                                                                                                                                                                                                                                                                                                                                                      | 1.52                                                                                                                                                                                                                                                                                                                                                                                                                                                                                                                                                                                                                                                                                                                                                       |
| 214,729,660    | 303,812,198                                                                                                                                                                          | -29.32                                                                                                                                                                                                                                                                                                                                                                                                                      | 1.39                                                                                                                                                                                                                                                                                                                                                                                                                                                                                                                                                                                                                                                                                                                                                       |
| 209,411,068    | 211,940,691                                                                                                                                                                          | -1.19                                                                                                                                                                                                                                                                                                                                                                                                                       | 1.36                                                                                                                                                                                                                                                                                                                                                                                                                                                                                                                                                                                                                                                                                                                                                       |
| 204,417,437    | 208,023,001                                                                                                                                                                          | -1.73                                                                                                                                                                                                                                                                                                                                                                                                                       | 1.32                                                                                                                                                                                                                                                                                                                                                                                                                                                                                                                                                                                                                                                                                                                                                       |
| 173,387,485    | 176,615,926                                                                                                                                                                          | -1.83                                                                                                                                                                                                                                                                                                                                                                                                                       | 1.12                                                                                                                                                                                                                                                                                                                                                                                                                                                                                                                                                                                                                                                                                                                                                       |
| 3,933,867,731  | 3,764,336,157                                                                                                                                                                        | +4.50                                                                                                                                                                                                                                                                                                                                                                                                                       | 25.47                                                                                                                                                                                                                                                                                                                                                                                                                                                                                                                                                                                                                                                                                                                                                      |
| 15,446,232,487 | 13,626,140,065                                                                                                                                                                       | +13.36                                                                                                                                                                                                                                                                                                                                                                                                                      |                                                                                                                                                                                                                                                                                                                                                                                                                                                                                                                                                                                                                                                                                                                                                            |
|                | 1,023,929,156<br>511,504,980<br>379,332,018<br>370,245,836<br>368,723,568<br>244,040,687<br>234,145,836<br>214,729,660<br>209,411,068<br>204,417,437<br>173,387,485<br>3,933,867,731 | 1,023,929,156       919,528,636         511,504,980       486,019,478         379,332,018       350,031,935         370,245,836       352,857,317         368,723,568       327,464,286         244,040,687       236,334,295         234,145,836       191,738,394         214,729,660       303,812,198         209,411,068       211,940,691         204,417,437       208,023,001         173,387,485       176,615,926 | May'13 Mktgs         May'08 Mktgs         Change           1,023,929,156         919,528,636         +11.35           511,504,980         486,019,478         +5.24           379,332,018         350,031,935         +8.37           370,245,836         352,857,317         +4.93           368,723,568         327,464,286         +12.60           244,040,687         236,334,295         +3.26           234,145,836         191,738,394         +22.12           214,729,660         303,812,198         -29.32           209,411,068         211,940,691         -1.19           204,417,437         208,023,001         -1.73           173,387,485         176,615,926         -1.83           3,933,867,731         3,764,336,157         +4.50 |