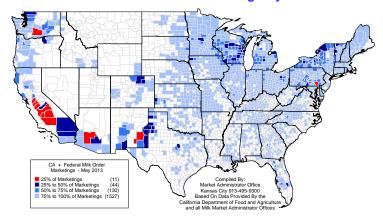

As indicated by the top right map on page two, 55 1,139 Counties Decreased Marketings counties marketed 50% of the May 2013 CA+FO total, up from 54 counties in May 2008. In May 2013 a total of 185 counties marketed 75% of the CA+FO total, while 1,712 counties had milk marketings under either the Federal order or California state order programs. The comparable number of counties for May 2008 were 196 and 1,853, respectively. The counties representing 75% and 100% of CA+FO milk marketings are depicted in the lower two maps on page two. The map on page three details CA+FO milk marketings by Decreases in CA + FO Milk Marketings May 2013 vs. May 2008 Compiled By: selected size ranges for May 2013, while counties Market Administrator Office Kansas City 913-495-9300 ecreases Less Than 1 Million Lb with no CA+FO milk marketings are depicted in the Decreases 5 to 10 Million Lbs Decreases Greater Than 10 Million Lbs Based On Data Provided By the alifornia Department of Food and Agricultu and all Milk Market Administrator Offices map on the last page of this bulletin.

## 55 Counties Marketed 50% Of All CA + Federal Order Milk During May 2013

185 Counties Marketed 75% Of All CA + Federal Order Milk During May 2013

1,712 Counties Marketed 100% Of All CA + Federal Order Milk During May 2013